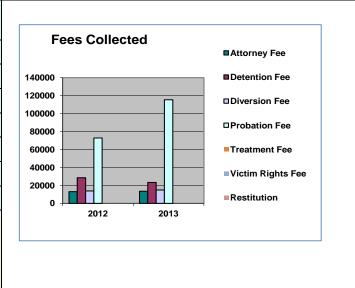

## **JUVENILE FEES COLLECTED**

| Juvenile Fees                                                             | 2012    | 2013    | %<br>Change |
|---------------------------------------------------------------------------|---------|---------|-------------|
| Attorney Fee                                                              | 13,058* | 13,419* | 3%          |
| Detention Fee                                                             | 28,542  | 23,293  | -18%        |
| Diversion Fee                                                             | 13,766  | 14,858  | 8%          |
| Probation Fee                                                             | 72,804  | 115,355 | 59%         |
| Restitution                                                               | 43,680* | 58,567* | 34%         |
| Treatment Fee                                                             | 13,515  | 12,833  | -5%         |
| Victim Rights Fee                                                         | 7,837   | 7,734   | -1%         |
| * Includes Juv/Adult<br>amounts due to<br>Clerk's Office system<br>change |         |         |             |