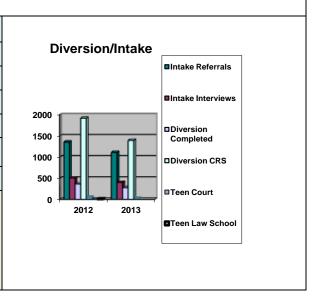

# **DIVERSION/INTAKE**

| DIVERSION/INTAKE     |      |      |          |  |  |  |  |
|----------------------|------|------|----------|--|--|--|--|
|                      | 2012 | 2013 | % Change |  |  |  |  |
| Intake Referrals     | 1354 | 1111 | -18%     |  |  |  |  |
| Intake Interviews    | 500  | 401  | -20%     |  |  |  |  |
| Diversions Completed | 365  | 278  | -24%     |  |  |  |  |
| Diversions CRS       | 1918 | 1393 | -27%     |  |  |  |  |
| Teen Court           | 62   | 32   | -48%     |  |  |  |  |
| Teen Law School      | 212  | 200  | -6%      |  |  |  |  |