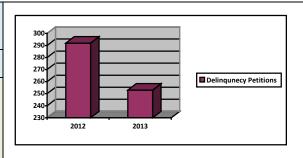

# **DELINQUENCY PETITIONS**

| DELINQUNECY PETITIONS | 2012 | 2013 | % Change |
|-----------------------|------|------|----------|
| Total Petitions       | 292  | 253  | -13%     |