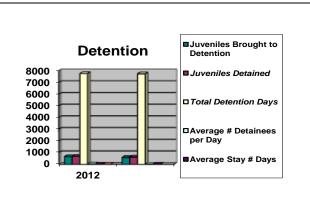

### **DETENTION**

| DETENTION                      | 2012 | 2013 | %<br>Change |
|--------------------------------|------|------|-------------|
| Juveniles Brought to Detention | 663  | 599  | -10%        |
| Juveniles Detained             | 678  | 617  | -9%         |
| Total Detention Days           | 7762 | 7742 | -2%         |
| Average # Detainees per Day    | 21   | 20   | -5%         |
| Average Stay - # Days          | 11   | 12   | 8%          |