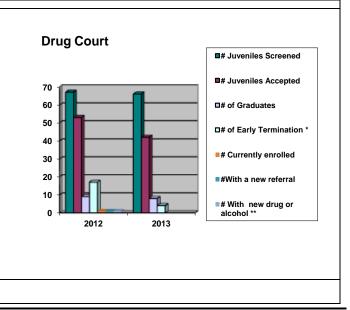

# **DRUG COURT**

| Drug Court                                                                                                                                  | 2012 | 2013 | %<br>Change |
|---------------------------------------------------------------------------------------------------------------------------------------------|------|------|-------------|
| # Juveniles Screened                                                                                                                        | 67   | 66   | -15%        |
| # Juveniles Accepted                                                                                                                        | 53   | 42   | -21%        |
| # of Graduates                                                                                                                              | 9    | 8    | -11%        |
| # of Early Termination *                                                                                                                    | 17   | 4    | -76%        |
| # Currently enrolled                                                                                                                        | 21   | 25   | 19%         |
| # With a new referral                                                                                                                       | 2    | 5    | 60%         |
| # With new drug or alcohol                                                                                                                  | 4    | 1    | -75%        |
| *Early termination due to<br>termination of probation, ADJC,<br>moved to different Jurisdiction<br>**Not to include probation<br>violations |      |      |             |