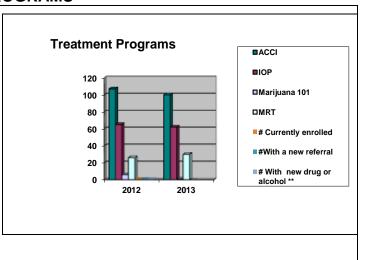

#### TREATMENT PROGRAMS

|    | Treatment Programs | 2012 | 2013 | %<br>Change |
|----|--------------------|------|------|-------------|
| 1. | ACCI               | 107  | 100  | -7%         |
| 2. | IOP                | 65   | 62   | -5%         |
| 3. | Marijuana 101      | 6    | 1    | -97%        |
| 4. | MRT                | 26   | 30   | 13%         |
| 5. | Psych Evals        | 85   | 55   | -55%        |
| 6. | SASSI              | 30   | 30   | 0%          |
| 7. | Stoplifting        | 17   | 2    | -94%        |