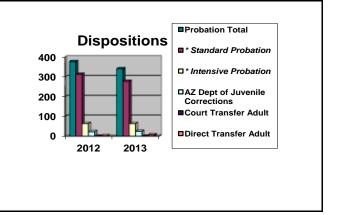

## **DISPOSITIONS**

| 377<br>313 | 341<br>277 | -10%<br>-12% |
|------------|------------|--------------|
| 313        | 277        | 120/         |
|            |            | -1270        |
| 64         | 64         | 0%           |
| 23         | 25         | 9%           |
| 0          | 0          | 0%           |
| 2          | 7          | 71%          |
|            | 23         | 23 25        |