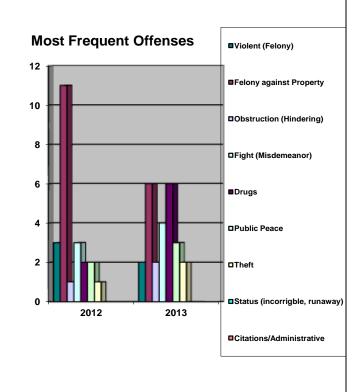

# **MOST FREQUENTLY COMMITTED OFFENSES**

|    | Type of Offense               | 2012 | 2013 | %<br>Change |
|----|-------------------------------|------|------|-------------|
| 1. | Violent (Felony)              | 39   | 48   | 19%         |
| 2. | Felony against<br>Property    | 208  | 93   | -55%        |
| 3. | Obstruction (Hindering)       | 219  | 214  | -2%         |
| 4. | Fight (misdemeanor)           | 194  | 141  | -27%        |
| 5. | Drugs                         | 210  | 203  | -3%         |
| 6. | Public Peace                  | 605  | 496  | -18%        |
| 7. | Theft                         | 331  | 278  | -16%        |
| 8. | Status (incorrigible runaway) | 356  | 305  | -14%        |
| 9. | Citations/Administrative      | 146  | 121  | -17%        |
|    |                               |      |      |             |