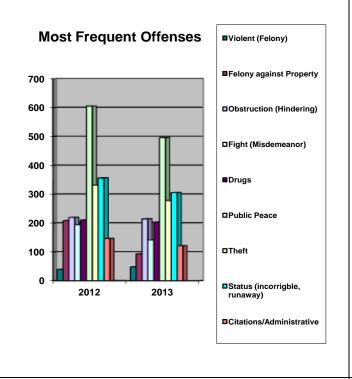

# **MOST FREQUENTLY COMMITTED OFFENSES**

|    | Type of Offense               | 2012 | 2013 | %<br>Change |
|----|-------------------------------|------|------|-------------|
| 1. | Violent (Felony)              | 39   | 48   | 19%         |
| 2. | Felony against<br>Property    | 208  | 93   | -55%        |
| 3. | Obstruction (Hindering)       | 219  | 214  | -2%         |
| 4. | Fight (misdemeanor)           | 194  | 141  | -27%        |
| 5. | Drugs                         | 210  | 203  | -3%         |
| 6. | Public Peace                  | 605  | 496  | -18%        |
| 7. | Theft                         | 331  | 278  | -16%        |
| 8. | Status (incorrigible runaway) | 356  | 305  | -14%        |
| 9. | Citations/Administrative      | 146  | 121  | -17%        |
|    |                               |      |      |             |