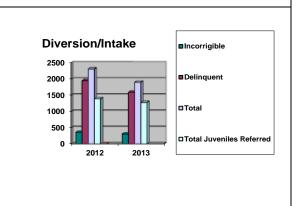

# **REFERRALS**

| DIVERSION/INTAKE         |      |      |          |
|--------------------------|------|------|----------|
|                          | 2012 | 2013 | % Change |
| Incorrigible             | 356  | 305  | -14%     |
| Delinquency              | 1952 | 1594 | -18%     |
| Total                    | 2308 | 1899 | -18%     |
| Total Juveniles Referred | 1393 | 1278 | -8%      |
|                          |      |      |          |