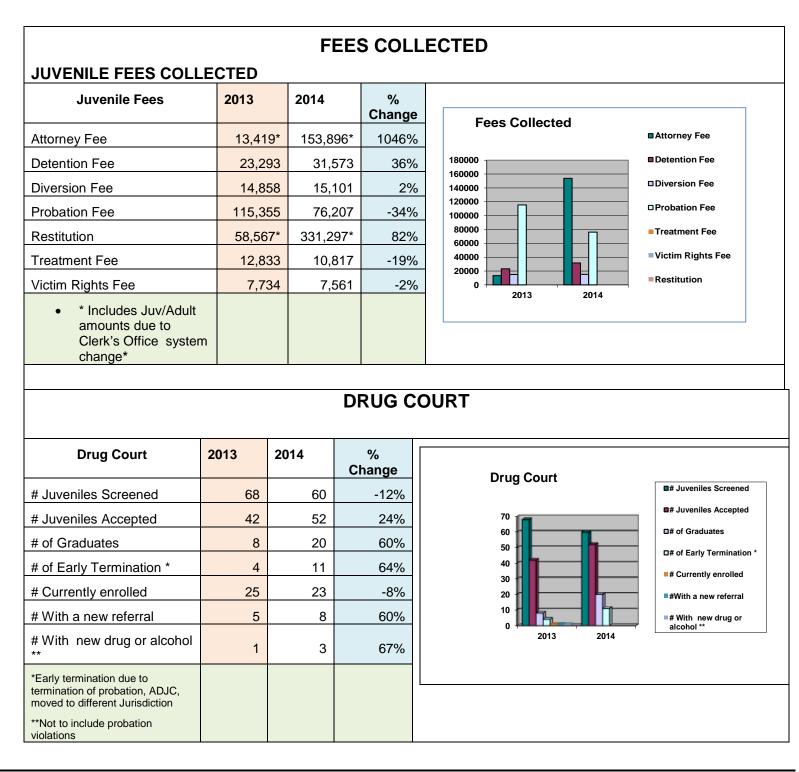

operty    | 6    | 7    | 17%         |
| 3. | Obstruction (Hindering)       | 2    | 2    | 0%          |
| 4. | Fight (misdemeanor)           | 4    | 4    | 0%          |
| 5. | Drugs                         | 6    | 8    | 33%         |
| 6. | Public Peace                  | 3    | 3    | 0%          |
| 7. | Theft                         | 2    | 2    | 0%          |
| 8. | Status (incorrigible runaway) | 0    | 0    | 0%          |
| 9. | Citations/Administrative      | 0    | 0    | 0%          |
|    |                               |      |      |             |



RICHARD WEISS Presiding Juvenile Court Judge



Darrell W. Reeves Juvenile Court Director

**ELAINE GRISSOM** 

Assistant Juvenile Chief Probation Officer

MOHAVE COUNTY JUVENILE COURT

#### **2014 STATISTICAL SUMMARY**



**RICHARD WEISS** Presiding Juvenile Court Judge



Darrell W. Reeves Juvenile Court Director

**ELAINE GRISSOM** 

Assistant Juvenile Chief Probation Officer

MOHAVE COUNTY JUVENILE COURT

#### **2014 STATISTICAL SUMMARY**



# DISPOSITIONS

#### **COMMUNITY RESTITUTION**



# **GED GRADUATES**



RICHARD WEISS Presiding Juvenile Court Judge



Darrell W. Reeves Juvenile Court Director

ELAINE GRISSOM

Assistant Juvenile Chief Probation Officer

MOHAVE COUNTY JUVENILE COURT

#### **2014 STATISTICAL SUMMARY**



#### **TREATMENT PROGRAMS**