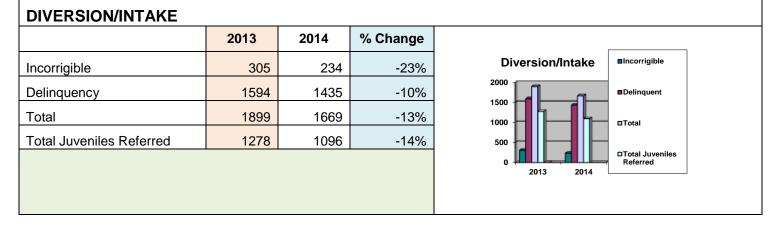

#### **DIVERSION/INTAKE**

|                      | 2013 | 2014 | % Change |                  |                        |
|----------------------|------|------|----------|------------------|------------------------|
| Intake Referrals     | 1111 | 948  | -15%     | Diversion/Intake | ■Intake Referrals      |
| Intake Interviews    | 401  | 295  | -27%     |                  | Intake Referrals       |
| Diversions Completed | 278  | 240  | -14%     |                  | ■Intake Interviews     |
| Diversions CRS       | 1393 | 1228 | -12%     |                  | Diversion<br>Completed |
| Teen Court           | 32   | 42   | 31%      |                  | Diversion CRS          |
| een Law School       | 200  | 147  | -27%     |                  | Teen Court             |
|                      |      |      |          | 0 2013 2014      | Teen Law School        |