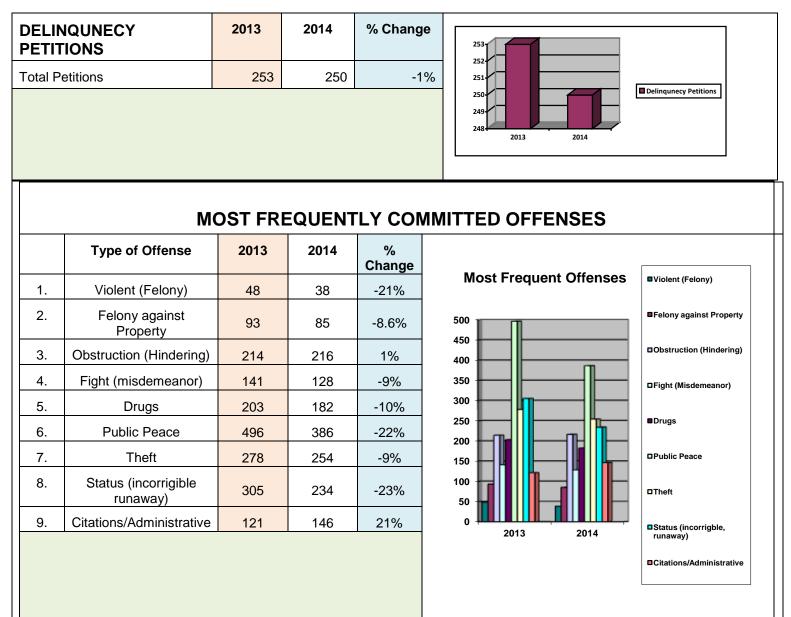

# **DELINQUENCY PETITIONS**

RICHARD WEISS Presiding Juvenile Court Judge

Darrell W. Reeves Juvenile Court Director

ELAINE GRISSOM Assistant Juvenile Chief Probation Officer

MOHAVE COUNTY JUVENILE COURT

# MOST FREQUENTLY COMMITTED OFFENSE WITH A DISPISTION TO ADJC

|    | Type of Offense               | 2013 | 2014 | %<br>Change |
|----|-------------------------------|------|------|-------------|
| 1. | Violent (Felony)              | 2    | 2    | 0%          |
| 2. | Felony against<br>Property    | 6    | 7    | 17%         |
| 3. | Obstruction (Hindering)       | 2    | 2    | 0%          |
| 4. | Fight (misdemeanor)           | 4    | 4    | 0%          |
| 5. | Drugs                         | 6    | 8    | 33%         |
| 6. | Public Peace                  | 3    | 3    | 0%          |
| 7. | Theft                         | 2    | 2    | 0%          |
| 8. | Status (incorrigible runaway) | 0    | 0    | 0%          |
| 9. | Citations/Administrative      | 0    | 0    | 0%          |
|    |                               |      |      |             |