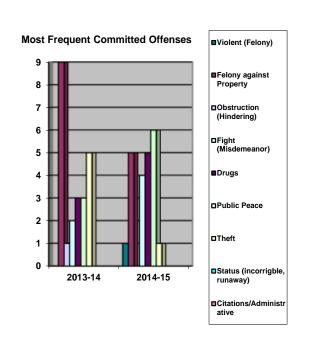

#### MOST FREQUENTLY COMMITED OFFENSES WITH A DISPOSITION TO ADJC

|    | Type of Offense               | 2013-14 | 2014-15 | %<br>Change |
|----|-------------------------------|---------|---------|-------------|
| 1. | Violent (Felony)              | 0       | 1       | 100%        |
| 2. | Felony against<br>Property    | 9       | 5       | -44%        |
| 3. | Obstruction (Hindering)       | 1       | 0       | -100%       |
| 4. | Fight (misdemeanor)           | 2       | 4       | 100%        |
| 5. | Drugs                         | 3       | 5       | 67%         |
| 6. | Public Peace                  | 3       | 6       | 100%        |
| 7. | Theft                         | 5       | 1       | -80%        |
| 8. | Status (incorrigible runaway) | 0       | 0       | 0%          |
| 9. | Citations/Administrative      | 0       | 0       | 0%          |