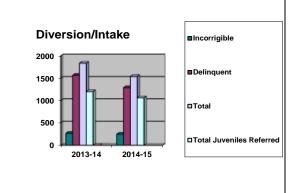

#### **REFERRALS**

| DIVERSION/INTAKE         |         |         |          |  |  |  |
|--------------------------|---------|---------|----------|--|--|--|
|                          | 2013-14 | 2014-15 | % Change |  |  |  |
| Incorrigible             | 268     | 248     | -7%      |  |  |  |
| Delinquency              | 1566    | 1290    | -17%     |  |  |  |
| Total                    | 1834    | 1538    | -16%     |  |  |  |
| Total Juveniles Referred | 1200    | 1061    | -11%     |  |  |  |