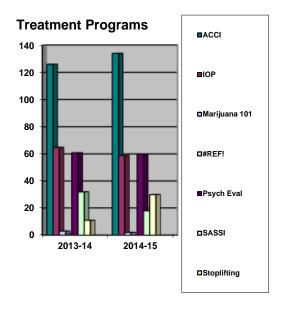

### 2014-2015 FY STATISTICAL SUMMARY

|    | TREATMENT/PROGRAMS |         |         |             |                    |  |
|----|--------------------|---------|---------|-------------|--------------------|--|
|    | Treatment Programs | 2013-14 | 2014-15 | %<br>Change |                    |  |
| 1. | ACCI               | 126     | 134     | 36%         | Treatment Programs |  |
| 2. | IOP                | 65      | 59      | -11%        | 120                |  |
| 3. | Marijuana 101      | 3       | 2       | 100%        | 100                |  |
| 4. | Psych Evals        | 61      | 60      | -3%         | 80                 |  |
| 5. | SASSI              | 32      | 18      | -5%         | 60                 |  |
| 6. | Stoplifting        | 11      | 30      | 131%        | 40                 |  |
|    |                    |         |         |             | 20 2013-14 2014-   |  |