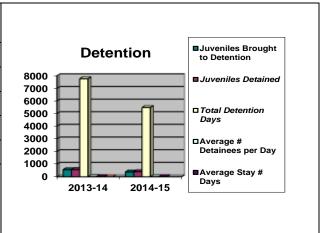

#### **DETENTION**

| DETENTION                      | 2013-14 | 2014-15 | %<br>Change |
|--------------------------------|---------|---------|-------------|
| Juveniles Brought to Detention | 562     | 381     | -32%        |
| Juveniles Detained             | 576     | 407     | -29%        |
| Total Detention Days           | 7558    | 5480    | -27%        |
| Average # Detainees per Day    | 19.7    | 15      | -23%        |
| Average Stay - # Days          | 12.9    | 14.4    | 12%         |