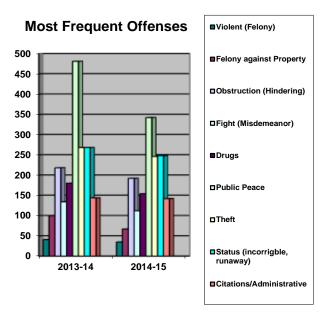

| 9%       |  |  |  |
| Intake Interviews    | 339     | 316     | 7%       |  |  |  |
| Diversions Completed | 255     | 218     | -14%     |  |  |  |
| Diversions CRS       | 1125    | 1481    | 32%      |  |  |  |
| Teen Court           | 33      | 43      | 30%      |  |  |  |
| Teen Law School      | 180     | 130     | -27%     |  |  |  |



#### **DELINQUENCY PETITIONS**

| DELINQUNECY PETITIONS | 2013-14 | 2014-15 | % Change |
|-----------------------|---------|---------|----------|
| Total Petitions       | 233     | 242     | 4%       |



LEE JANTZEN
Presiding Juvenile Court Judge



Darrell W. Reeves
Juvenile Court Director

ELAINE GRISSOM
Assistant Juvenile Chief Probation Officer

### 2014-2015 FY STATISTICAL SUMMARY

# MOST FREQUENTLY COMMITTED OFFENSES 2013-14 2014-15 %





#### **DISPOSITIONS**

| DISPOSITIONS                       | 2013-14 | 2014-15 | % Change |
|------------------------------------|---------|---------|----------|
| Probation Total                    | 302     | 169     | -44%     |
| Standard Probation                 | 243     | 134     | -45%     |
| Intensive Probation                | 59      | 35      | -40%     |
| AZ Dept of Juvenile<br>Corrections | 23      | 22      | -4%      |
| Court Transfer to Adult            | 0       | 0       | 0%       |
| Direct Transfer to Adult           | 4       | 1       | -75%     |



LEE JANTZEN
Presiding Juvenile Court Judge



Darrell W. Reeves Juvenile Court Director

ELAINE GRISSOM
Assistant Juvenile Chief Probation Officer

#### 2014-2015 FY STATISTICAL SUMMARY

#### **DETENTION**

| DET