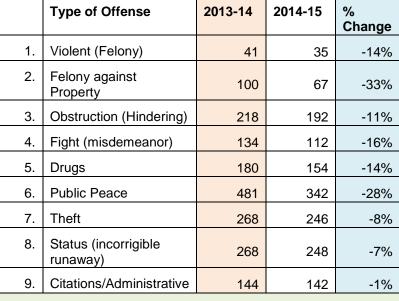

| 9%       |  |  |  |
| Intake Interviews    | 339     | 316     | 7%       |  |  |  |
| Diversions Completed | 255     | 218     | -14%     |  |  |  |
| Diversions CRS       | 1125    | 1481    | 32%      |  |  |  |
| Teen Court           | 33      | 43      | 30%      |  |  |  |
| Teen Law School      | 180     | 130     | -27%     |  |  |  |



#### **DELINQUENCY PETITIONS**

| DELINQUNECY PETITIONS | 2013-14 | 2014-15 | % Change |
|-----------------------|---------|---------|----------|
| Total Petitions       | 233     | 242     | 4%       |



LEE JANTZEN
Presiding Juvenile Court Judge



Darrell W. Reeves
Juvenile Court Director

ELAINE GRISSOM
Assistant Juvenile Chief Probation Officer

### 2014-2015 FY STATISTICAL SUMMARY

# MOST FREQUENTLY COMMITTED OFFENSES 2013-14 2014-15 %





#### **DISPOSITIONS**

| DISPOSITIONS                       | 2013-14 | 2014-15 | % Change |
|------------------------------------|---------|---------|----------|
| Probation Total                    | 302     | 169     | -44%     |
| Standard Probation                 | 243     | 134     | -45%     |
| Intensive Probation                | 59      | 35      | -40%     |
| AZ Dept of Juvenile<br>Corrections | 23      | 22      | -4%      |
| Court Transfer to Adult            | 0       | 0       | 0%       |
| Direct Transfer to Adult           | 4       | 1       | -75%     |



LEE JANTZEN
Presiding Juvenile Court Judge



Darrell W. Reeves Juvenile Court Director

ELAINE GRISSOM
Assistant Juvenile Chief Probation Officer

#### 2014-2015 FY STATISTICAL SUMMARY

#### **DETENTION**

| D