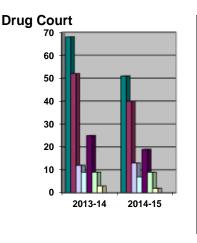

#### **DRUG COURT**

| Drug Court                                                                                                                                  | 2013-14 | 2014-15 | % Change |
|---------------------------------------------------------------------------------------------------------------------------------------------|---------|---------|----------|
| # Juveniles Screened                                                                                                                        | 68      | 51      | -25%     |
| # Juveniles Accepted                                                                                                                        | 52      | 40      | -23%     |
| # of Graduates                                                                                                                              | 12      | 13      | 8%       |
| # of Early Termination *                                                                                                                    | 9       | 7       | -22%     |
| # Currently enrolled                                                                                                                        | 25      | 19      | -24%     |
| # With a new referral  more than one referral                                                                                               | 9       | 9       | 0%       |
| # With new drug or alcohol more than one referral                                                                                           | 3       | 2       | -33%     |
| *Early termination due to<br>termination of probation, ADJC,<br>moved to different Jurisdiction<br>**Not to include probation<br>violations |         |         |          |