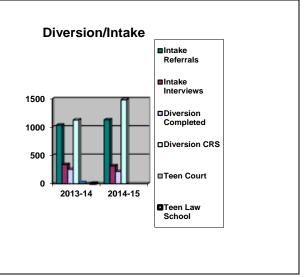

#### **DIVERSION/INTAKE**

| DIVERSION/INTAKE     |         |         |          |  |  |  |
|----------------------|---------|---------|----------|--|--|--|
|                      | 2013-14 | 2014-15 | % Change |  |  |  |
| Intake Referrals     | 1035    | 1128    | 9%       |  |  |  |
| Intake Interviews    | 339     | 316     | 7%       |  |  |  |
| Diversions Completed | 255     | 218     | -14%     |  |  |  |
| Diversions CRS       | 1125    | 1481    | 32%      |  |  |  |
| Teen Court           | 33      | 43      | 30%      |  |  |  |
| Teen Law School      | 180     | 130     | -27%     |  |  |  |