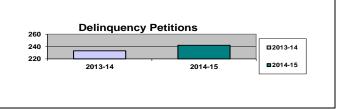

#### **DELINQUENCY PETITIONS**

| DELINQUNECY PETITIONS | 2013-14 | 2014-15 | % Change |
|-----------------------|---------|---------|----------|
| Total Petitions       | 233     | 242     | 4%       |