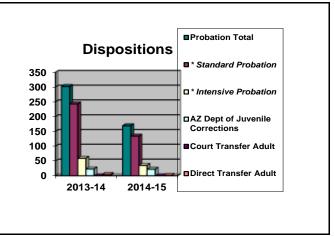

#### **DISPOSITIONS**

| DISPOSITIONS                       | 2013-14 | 2014-15 | % Change |
|------------------------------------|---------|---------|----------|
| Probation Total                    | 302     | 169     | -44%     |
| Standard Probation                 | 243     | 134     | -45%     |
| Intensive Probation                | 59      | 35      | -40%     |
| AZ Dept of Juvenile<br>Corrections | 23      | 22      | -4%      |
| Court Transfer to Adult            | 0       | 0       | 0%       |
| Direct Transfer to Adult           | 4       | 1       | -75%     |